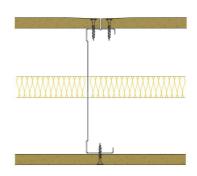

## 146-K-51(25) - SPEEDLINE System Data Sheet - Version V1 (24-10-23)

SPEEDLINE 146mm 'C' Stud Partition @600mm Ctrs, with Knauf 12.5mm Wallboard each side, 25mm APR

## System Performance Breakdown

Fire Resistance:

BS476 Part 22:1987:

Test Ref & Date or Applied Ref & Report:

Max Height: Thickness:

Duty Grade: BS 5234: Part 2:1992:

Sound Insulation:

30/30 Minutes (Integrity/Insulation).