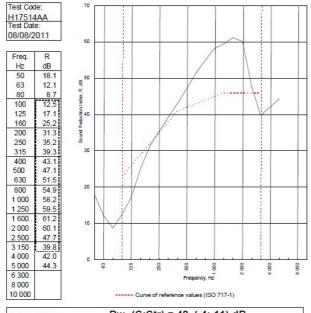

BTC 17436F - BRE Report P102396-1011B Refer to Speedline Specification Clause

173 mm. (At Base Track, Excluding Finishes)

Medium - Annexes A-F

42 RwdB, Date Tested or Assessed Against - 70-K-51(25)

Customer: Metsec plc Hepsec Division